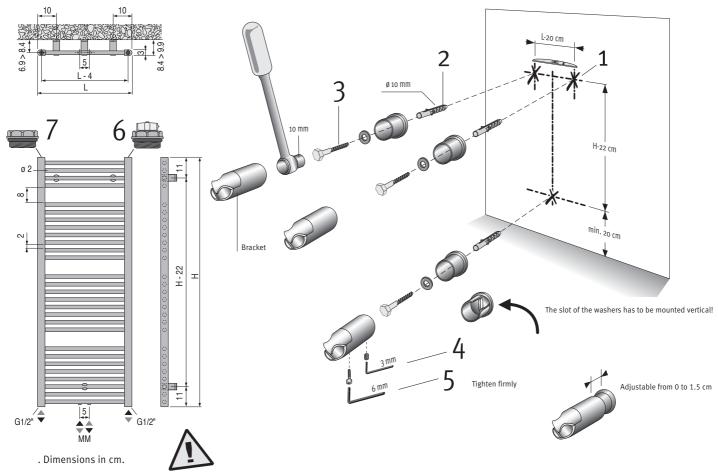

## **PROCEDURE 3+4**

Fix the brackets with the screws and washers. Regulate the distance to the wall with an Allen key. Be sure that the element is level before screwing. Working pressure max. 6 bars.